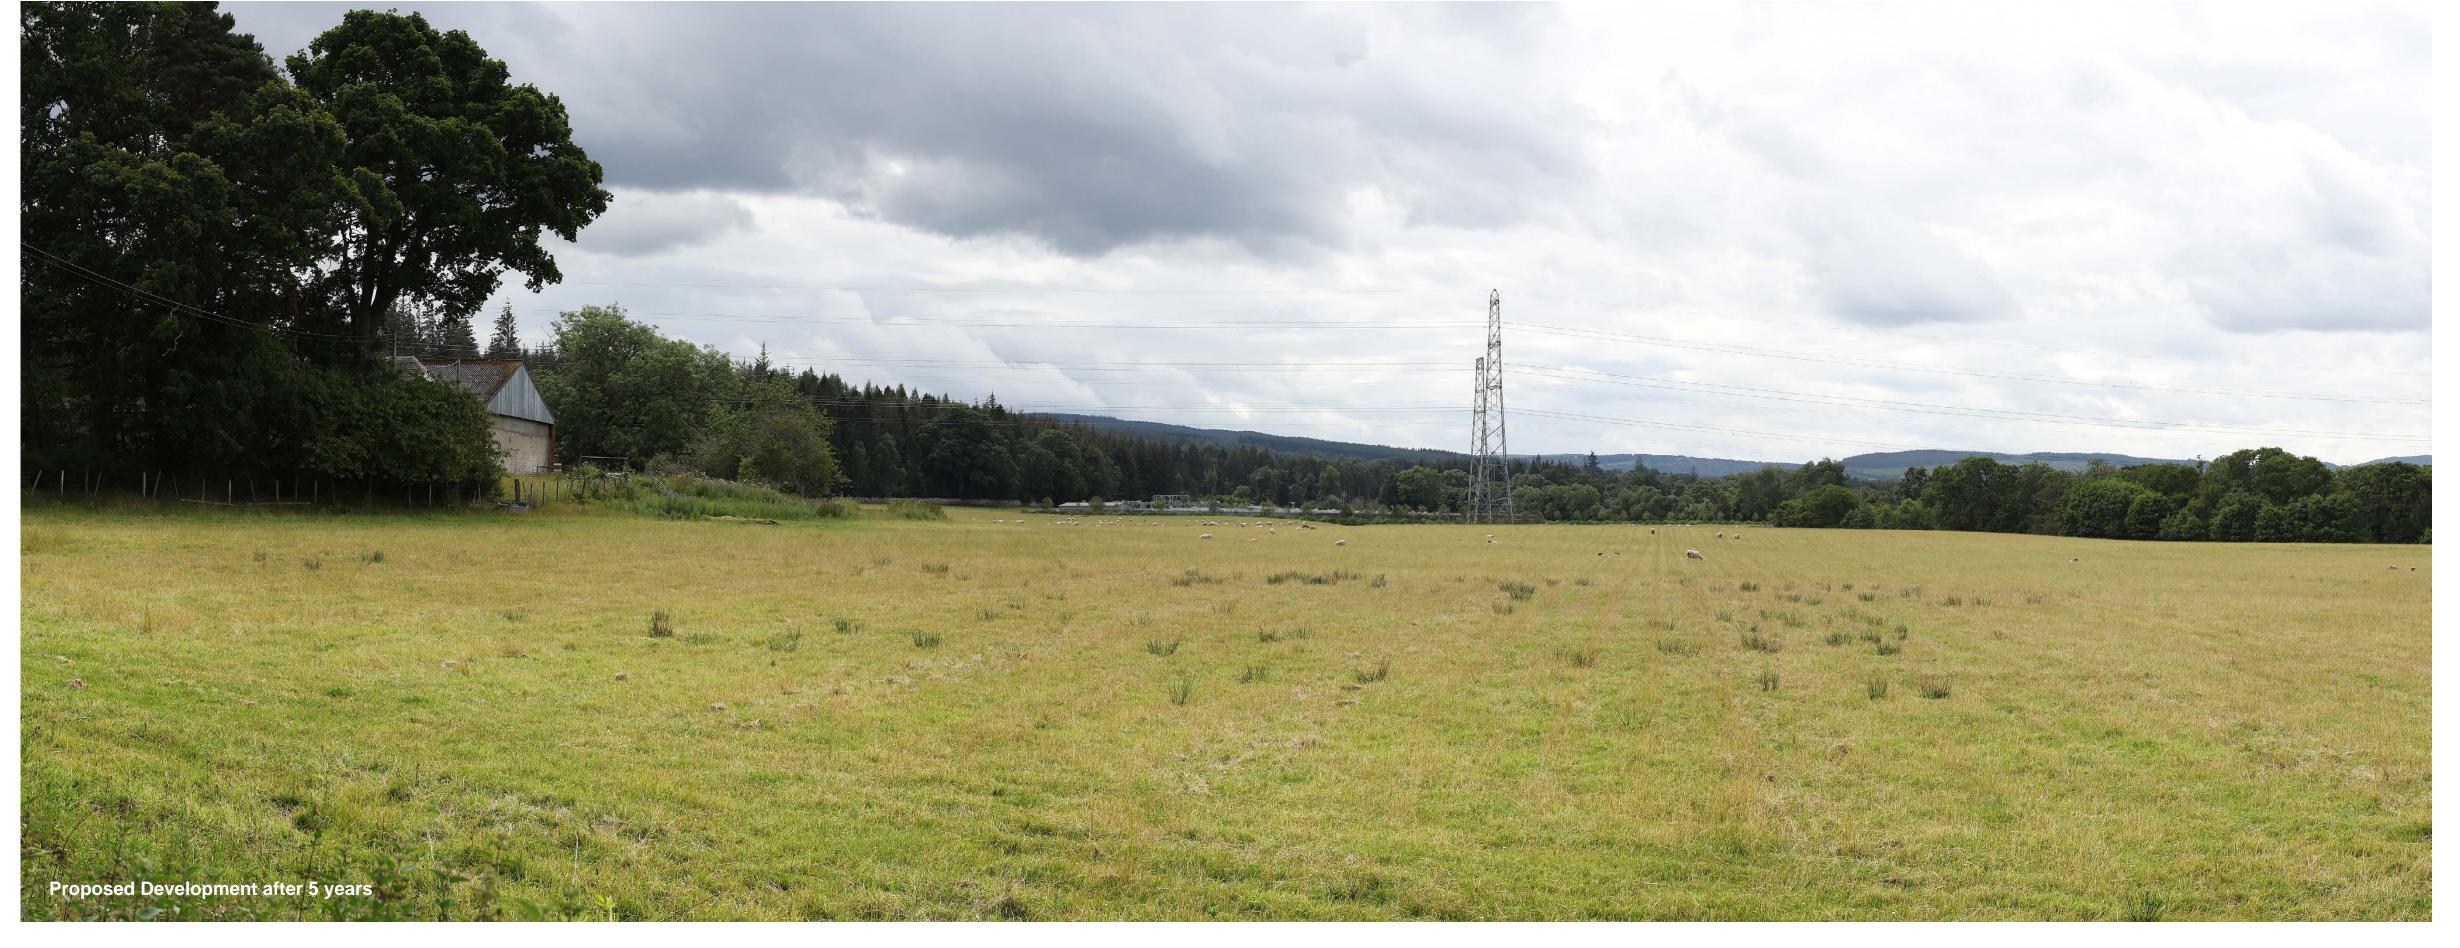

Visualisation Type: Horizontal field of view: Vertical field of view:

Camera height:

Canon EOS 5DS Canon 50mm FFL 1.5m AGL 25/07/2024 12:36 Date and time: