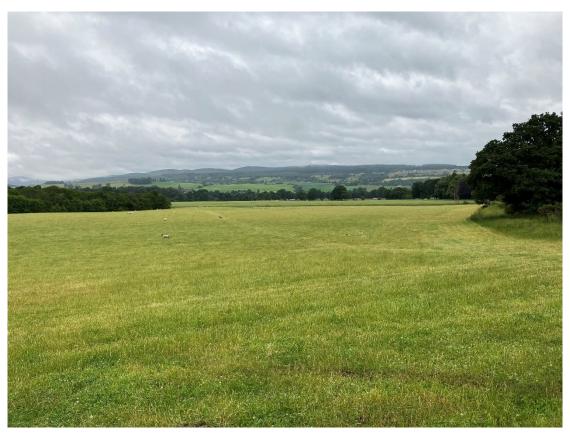

Plate 1 View of Site looking south

Plate 2 View across Site looking south

Plate 3 View from Site towards Lovat Bridge (screened from view)

Plate 4 Screening vegetation in garden of Dunballoch

Plate 5 Glimpsed view of Site, partially obscured by trees in middle distance, from west end of Lovat Bridge