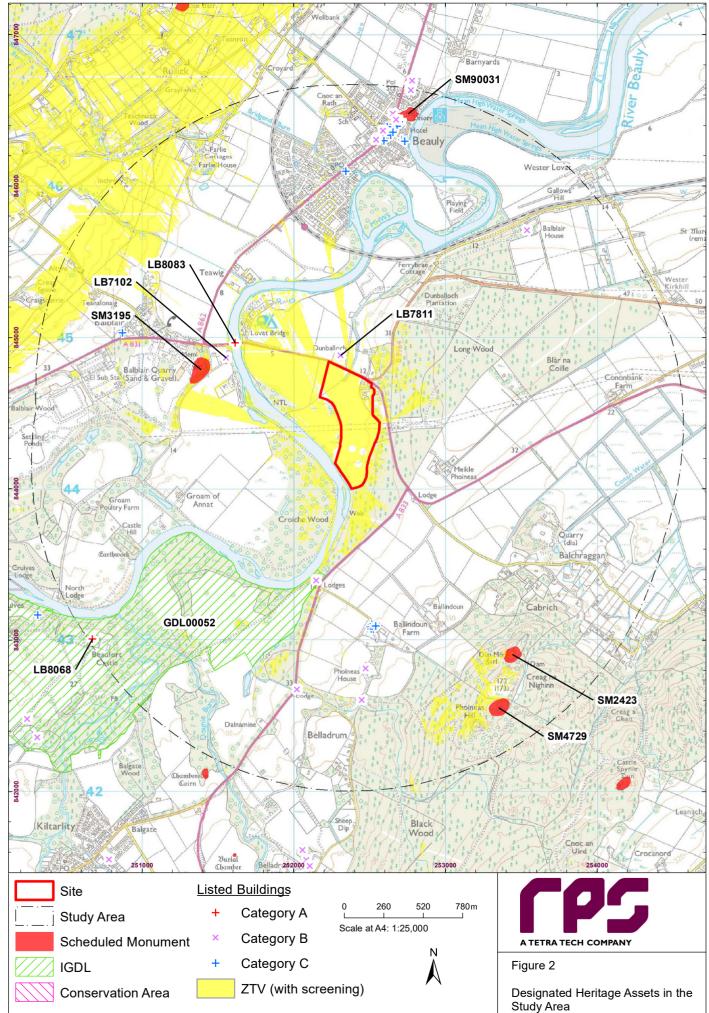

# LOVAT BRIDGE OVER RIVER BEAULY (LB8083)

#### **Category A Listed Building**

#### **Description**

Thomas Telford, 1810. Symmetrical 5-span bridge with slight hump-back. All tooled rubble with tooled ashlar dressings. Tooled ashlar arch rings, each defined by string course and separated by triangular cutwaters rising to parapet height as canted buttresses. Double string course; tooled ashlar cope repaired occasionally with cast replacements and missing in some sections. Splayed approaches with square terminal piers. Later cast-iron guards fitted to upstream cutwaters.

#### **Statement of Special Interest**

Built by Commission for Highland Roads and Bridges for sum of £8,800; Lord Lovat was liable for one half of this. River Beauly forms boundary with Kilmorack Parish. Excluded from Schedule of monuments, 5 October 1998.