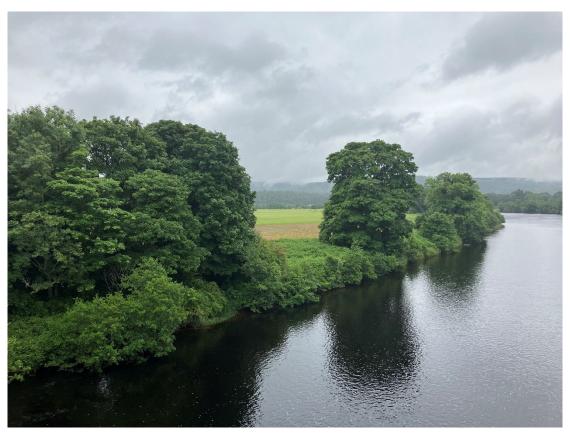

Plate 1 View of Site looking south

Plate 2 View across Site looking south

Plate 3 View from Site towards Lovat Bridge (screened from view)

Plate 4 Screening vegetation in garden of Dunballoch

Plate 5 Glimpsed view of Site, partially obscured by trees in middle distance, from west end of Lovat Bridge

Plate 6 View towards Site (obscured by trees) from middle of Lovat Bridge