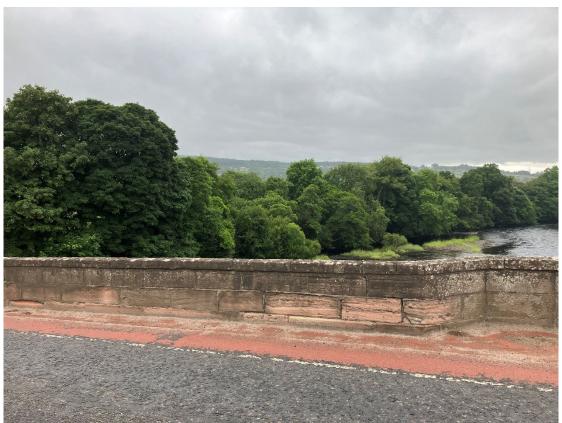

sc c}}$  Crown Copyright and database right 2024. All rights reserved. Licence number 100035207

Project Ref: Z:\Jobs Directory\794-PLN-HER\00810\_Field\Graphics\Beauly\0810 Beauly Fig 3v2.mxd



© Crown Copyright and database right 2024. All rights reserved. Licence number 100035207





Project Ref: Z:\Jobs Directory\794-PLN-HER\00810\_Field\Graphics\Beauly\0810 Beauly Fig 5.mxd



Project Ref: Z:\Jobs Directory\794-PLN-HER\00810\_Field\Graphics\Beauly\0810 Beauly Fig 6.mxd





Plate 1 View of Site looking south



Plate 2 View across Site looking south



Plate 3 View from Site towards Lovat Bridge (screened from view)



Plate 4 Screening vegetation in garden of Dunballoch



Plate 5 Glimpsed view of Site, partially obscured by trees in middle distance, from west end of Lovat Bridge



Plate 6 View towards Site (obscured by trees) from middle of Lovat Bridge



#### **Appendix 1**

**Designation Description** 

# LOVAT BRIDGE OVER RIVER BEAULY (LB8083)

#### **Category A Listed Building**

#### **Description**

Thomas Telford, 1810. Symmetrical 5-span bridge with slight hump-back. All tooled rubble with tooled ashlar dressings. Tooled ashlar arch rings, each defined by string course and separated by triangular cutwaters rising to parapet height as canted buttresses. Double string course; tooled ashlar cope repaired occasionally with cast replacements and missing in some sections. Splayed approaches with square terminal piers. Later cast-iron guards fitted to upstream cutwaters.

#### **Statement of Special Interest**

Built by Commission for Highland Roads and Bridges