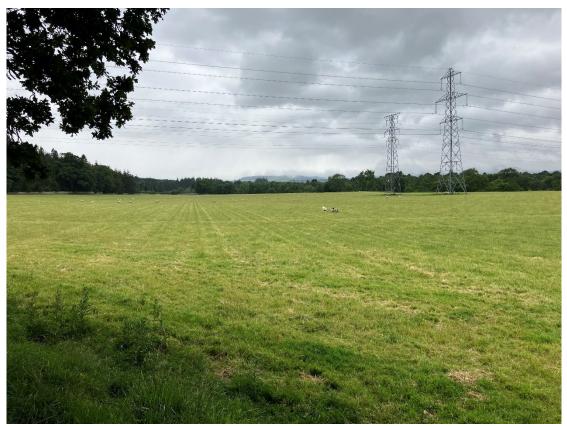

Plate 1 View of Site looking south

Plate 2 View across Site looking south

Plate 3 View from Site towards Lovat Bridge (screened from view)

Plate 4 Screening vegetation in garden of Dunballoch

Plate 5 Glimpsed view of Site, partially obscured by trees in middle distance, from west end of Lovat Bridge