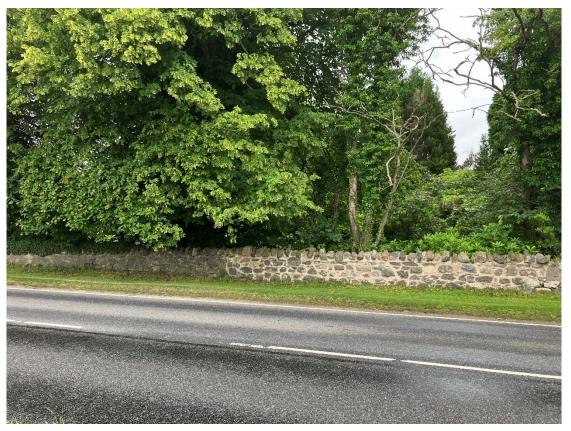

Plate 1 View of Site looking south

Plate 2 View across Site looking south

Plate 3 View from Site towards Lovat Bridge (screened from view)

Plate 4 Screening vegetation in garden of Dunballoch

Plate 5 Glimpsed view of Site, partially obscured by trees in middle distance, from west end of Lovat Bridge