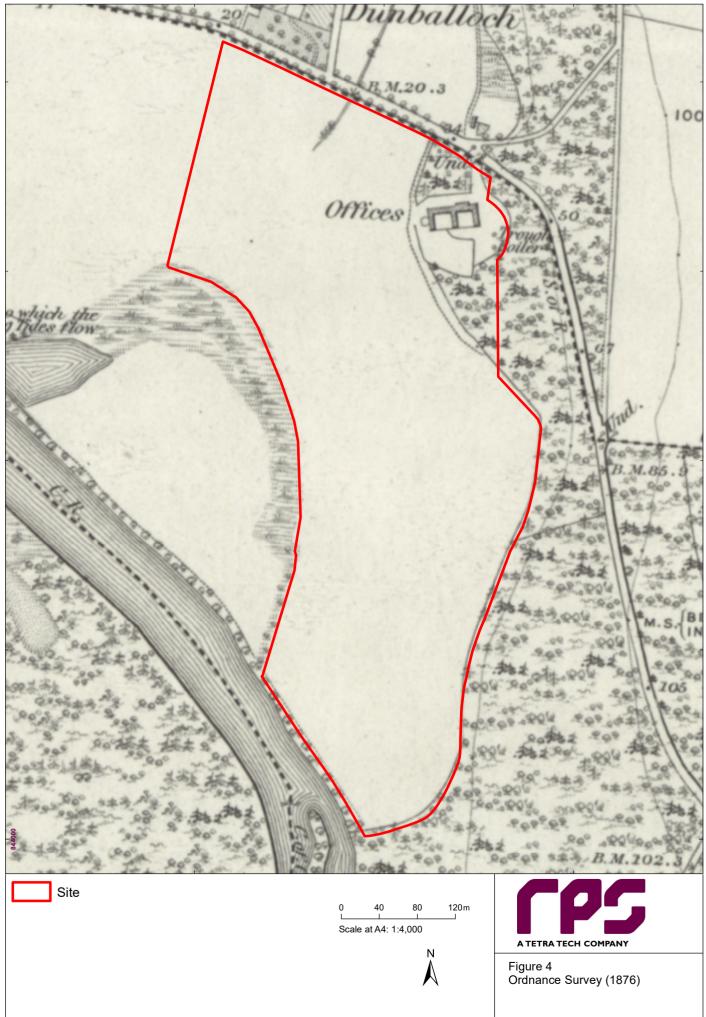

© Crown Copyright and database right 2024. All rights reserved. Licence number 100035207 Contains OS data © Crown Copyright and database right 2022

#### RJC 10/12/2024



 $\ensuremath{\textcircled{\sc c}}$  Crown Copyright and database right 2024. All rights reserved. Licence number 100035207

Project Ref: Z:\Jobs Directory\794-PLN-HER\00810\_Field\Graphics\Beauly\0810 Beauly Fig 3v2.mxd



© Crown Copyright and database right 2024. All rights reserved. Licence number 100035207





Project Ref: Z:\Jobs Directory\794-PLN-HER\00810\_Field\Graphics\Beauly\0810 Beauly Fig 5.mxd



Project Ref: Z:\Jobs Directory\794-PLN-HER\00810\_Field\Graphics\Beauly\0810 Beauly Fig 6.mxd





Plate 1 View of Site looking south



Plate 2 View across Site looking south



Plate 3 View from Site towards Lovat Bridge (screened from view)



Plate 4 Screening vegetation in garden of Dunballoch



Plate 5 Glimpsed view of Site, partially obscured by trees in middle distance, from west end of Lovat Bridge



Plate 6 View towards Site (obscured by trees) from middle of Lovat Bridge



#### **Appendix 1**

**Designation Description** 

# LOVAT BRIDGE OVER RIVER BEAULY (LB8083)

#### **Category A Listed Building**

#### **Description**

Thomas Telford, 1810. Symmetrical 5-span bridge with s